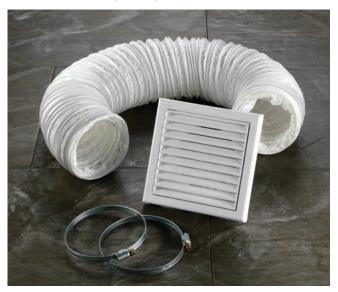

These kits include 3 metres of flexible Ø10cm ducting, a fixed grille, and 2x steel hose clamps. Compatible with Breeze and Hush fans.

Inline Fan - Remotely sited within the loft space, connected to both the fascia and external wall grille via flexible ducting which is supplied with the Cyclone Fan.