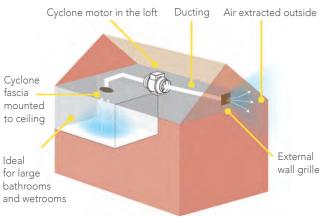

These kits include 3 metres of flexible Ø10cm ducting, a fixed grille, and 2x steel hose clamps. Compatible with Breeze and Hush fans.

Inline Fan - Remotely sited within the loft space, connected to both the fascia and external wall grille via flexible ducting which is supplied with the Cyclone Fan.