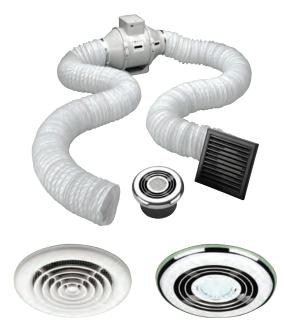

## Cyclone - High Powered Inline Fan

|                                | 0                           |               |       |         |
|--------------------------------|-----------------------------|---------------|-------|---------|
| 33300<br>Wet Roo<br>White - w1 | om Inline Fan<br>45 x d15   | , Non-Illumir | nated | £189.00 |
|                                | om Inline Fan<br>w145 x d15 | , Non-Illumir | nated | £206.00 |
| 32600<br>Wet Roo<br>White - w1 | om Inline Fan<br>45 x d15   | , Cool White  | LED   | £230.00 |
|                                | om Inline Fan<br>w145 x d15 | , Cool White  | LED   | £243.00 |

These kits include 3 metres of flexible Ø10cm ducting, a fixed grille, and 2x steel hose clamps. Compatible with Breeze and Hush fans.

Inline Fan - Remotely sited within the loft space, connected to both the fascia and external wall grille via flexible ducting which is supplied with the Cyclone Fan.