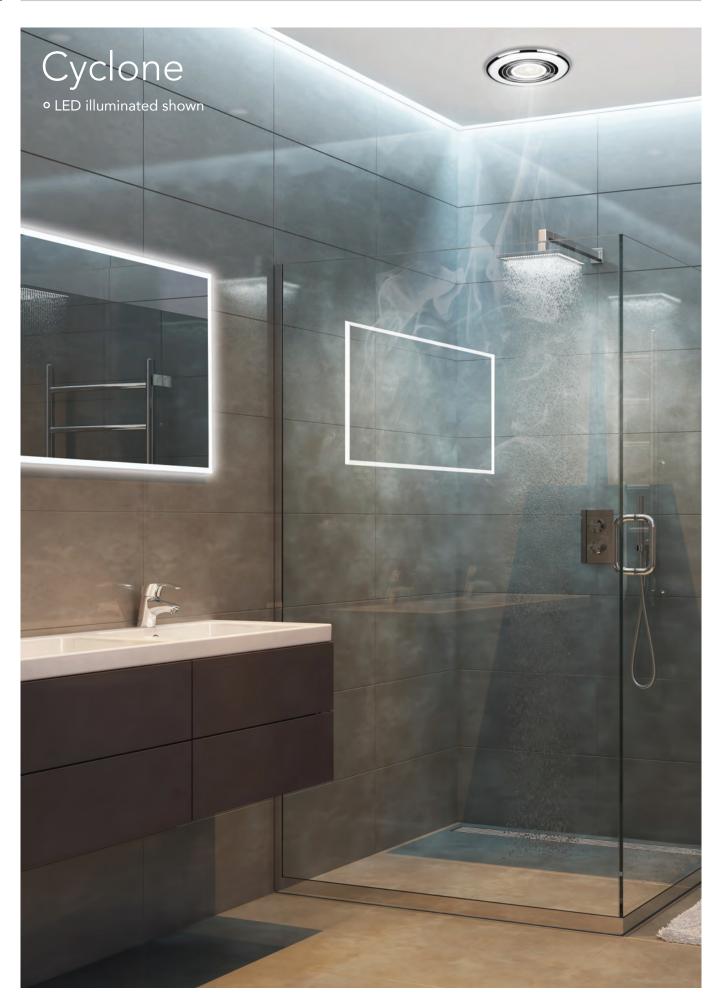

Cyclone - non-illuminated

Cyclone - LED illuminated

## Cyclone - High Powered Inline Fan

|                                | 0                           |               |       |         |
|--------------------------------|-----------------------------|---------------|-------|---------|
| 33300<br>Wet Roo<br>White - w1 | om Inline Fan<br>45 x d15   | , Non-Illumir | nated | £189.00 |
|                                | om Inline Fan<br>w145 x d15 | , Non-Illumir | nated | £206.00 |
| 32600<br>Wet Roo<br>White - w1 | om Inline Fan<br>45 x d15   | , Cool White  | LED   | £230.00 |
|                                | om Inline Fan<br>w145 x d15 | , Cool White  | LED   | £243.00 |

These kits include 3 metres of flexible Ø10cm ducting, a fixed grille, and 2x steel hose clamps. Compatible with Breeze and Hush fans.

Inline Fan - Remotely sited within the loft space, connected to both the fascia and external wall grille via flexible ducting which is supplied with the Cyclone Fan.