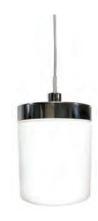

**Peak** - Pendant Light

**0750** w80 x l80 x h1150

£120.00

Summit - Pendant Light

**0760** w13.5 x l13.5 x h1306

£145.00

 Rhythm - Bluetooth Ceiling Light
 Blue

 0710
 Ø180 x h238 Bluetooth Connectivity - Colour Change Lighting