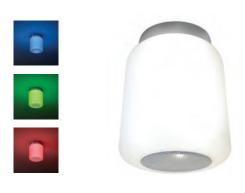

**Peak** - Pendant Light

**0750** w80 x l80 x h1150

£120.00

Summit - Pendant Light

**0760** w13.5 x l13.5 x h1306

£145.00

 Rhythm - Bluetooth Ceiling Light
 Blue

 0710
 Ø180 x h238 Bluetooth Connectivity - Colour Change Lighting