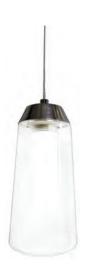

## Summit

 $\mathsf{Rise} \, \triangleright \,$ 

Momentum - Ceiling Light - Chrome

**0690** Ø310 x h125

£208.00

Rise - Pendant Light

**0770** w120 x l12 x h1275

£132.00