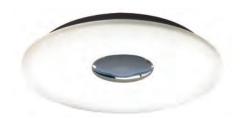

£331.00

Polar - LED Ceiling Light

| 0720 |   |     |
|------|---|-----|
| Ø300 | х | h52 |

Horizon - LED Ceiling Light

| 0730       |         |
|------------|---------|
| Ø300 x h55 | £200.00 |

Lumen - LED Ceiling Light

**0740** Ø300 x h45

£200.00

£200.00

Prices shown include VAT. All dimensions in millimetres.