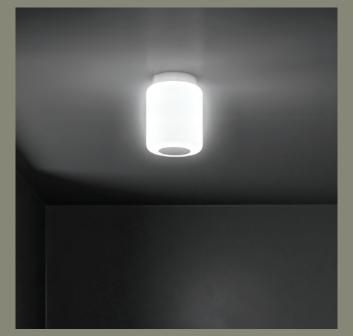

£331.00

Polar - LED Ceiling Light

| 0720 |   |     |
|------|---|-----|
| Ø300 | х | h52 |

Horizon - LED Ceiling Light

| 0730       |         |
|------------|---------|
| Ø300 x h55 | £200.00 |

Lumen - LED Ceiling Light