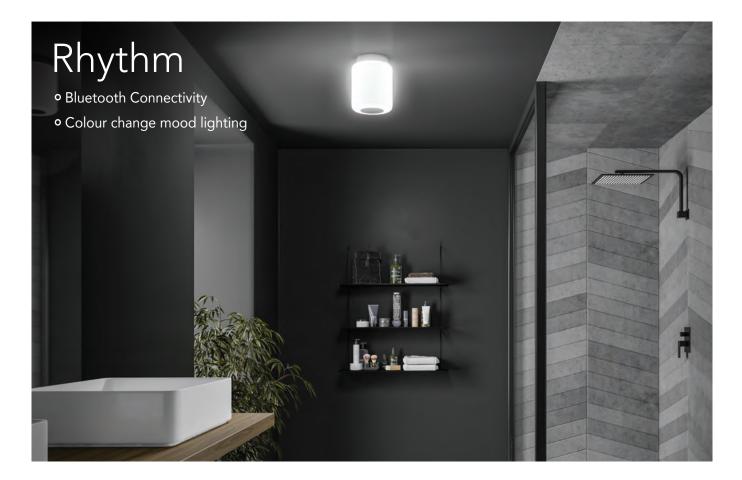

**Peak** - Pendant Light

**0750** w80 x l80 x h1150

£120.00

Summit - Pendant Light

**0760** w13.5 x l13.5 x h1306

£145.00

 Rhythm - Bluetooth Ceiling Light
 Blue

 0710
 Ø180 x h238 Bluetooth Connectivity - Colour Change Lighting