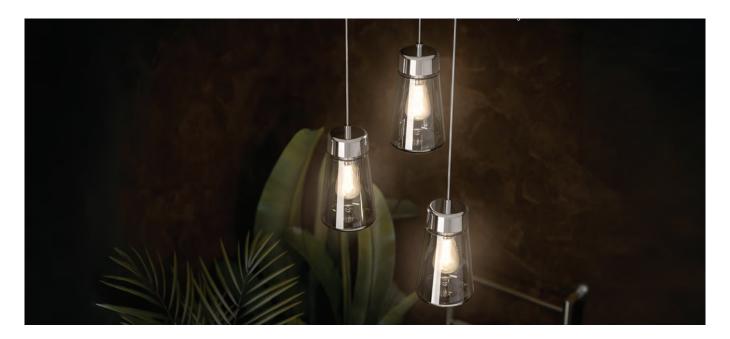

Bright, clear light is essential as you prepare for the day. Spotlights and downlights are ideal for directing a focused light towards any surfaces that are in high use.

Combine one light with another to ensure full coverage or brighten up certain areas to create a particular mood.