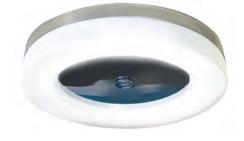

£331.00

Polar - LED Ceiling Light

| 0720 |   |     |
|------|---|-----|
| Ø300 | х | h52 |

Horizon - LED Ceiling Light

| 0730       |         |
|------------|---------|
| Ø300 x h55 | £200.00 |

Lumen - LED Ceiling Light