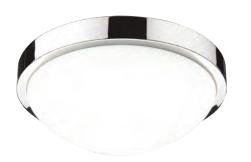

## Summit

 $\mathsf{Rise} \, \triangleright \,$ 

Momentum - Ceiling Light - Chrome

**0690** Ø310 x h125

£208.00

Rise - Pendant Light

**0770** w120 x l12 x h1275

£132.00