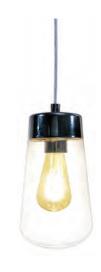

**Peak** - Pendant Light

**0750** w80 x l80 x h1150

£120.00

Summit - Pendant Light

**0760** w13.5 x l13.5 x h1306

£145.00

 Rhythm - Bluetooth Ceiling Light
 Blue

 0710
 Ø180 x h238 Bluetooth Connectivity - Colour Change Lighting