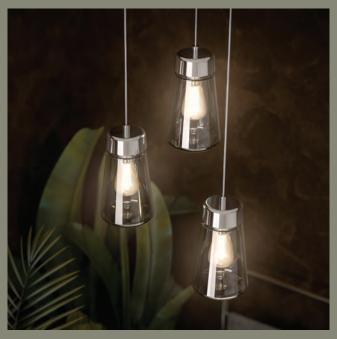

**Peak** - Pendant Light

**0750** w80 x l80 x h1150

£120.00

Summit - Pendant Light

**0760** w13.5 x l13.5 x h1306

£145.00

 Rhythm - Bluetooth Ceiling Light
 Blue

 0710
 Ø180 x h238 Bluetooth Connectivity - Colour Change Lighting