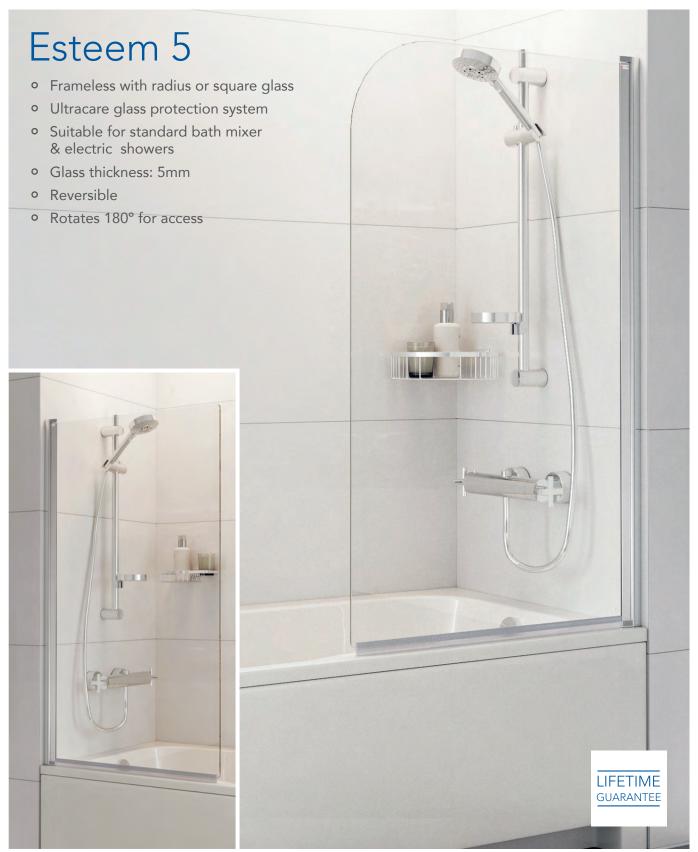

### Esteem 5 Bath Screen - 5mm

E50174 Square Top Bath Screen -Clear Glass with Silver Frame w820 x h1360 - Adjustment 810 - 825mm E50173 Curved Top Bath Screen - `Clear Glass with Silver Frame w820 x h1360 - Adjustment 810 - 825mm

£197.79