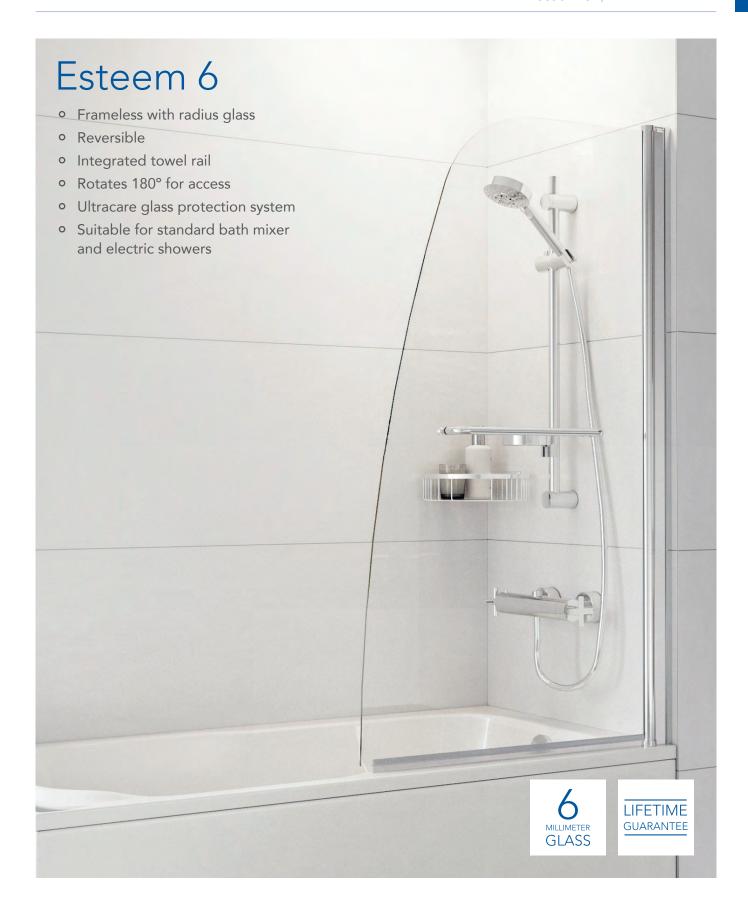

### Esteem 6 Curved Bath Screen - 8mm

E50172 Curved Bath Screen with Silver Frame Includes Rail w850 x h1500 - Adjustment 850 - 875mm

£363.41