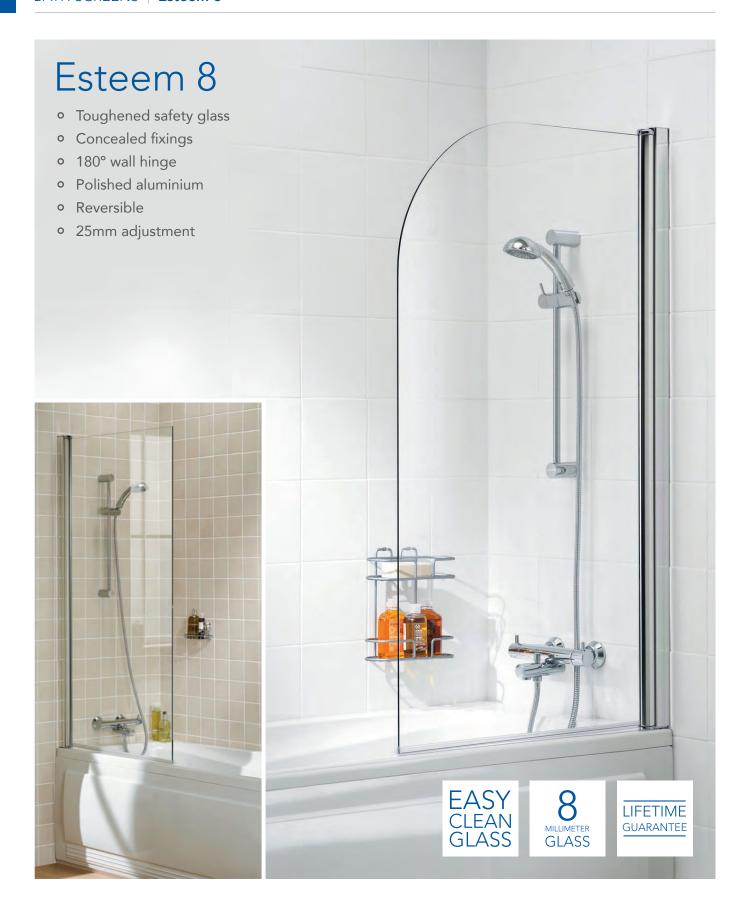

## Esteem 8 Bath Screen - 8mm

E50128 Curved Top Bath Screen with Chrome Frame w800 x h1400 - Adjustment 775 - 800mm

£514.56

E50127 Square Top Bath Screen with Chrome Frame w800 x h1500 - Adjustment 775 - 800mm

£543.75