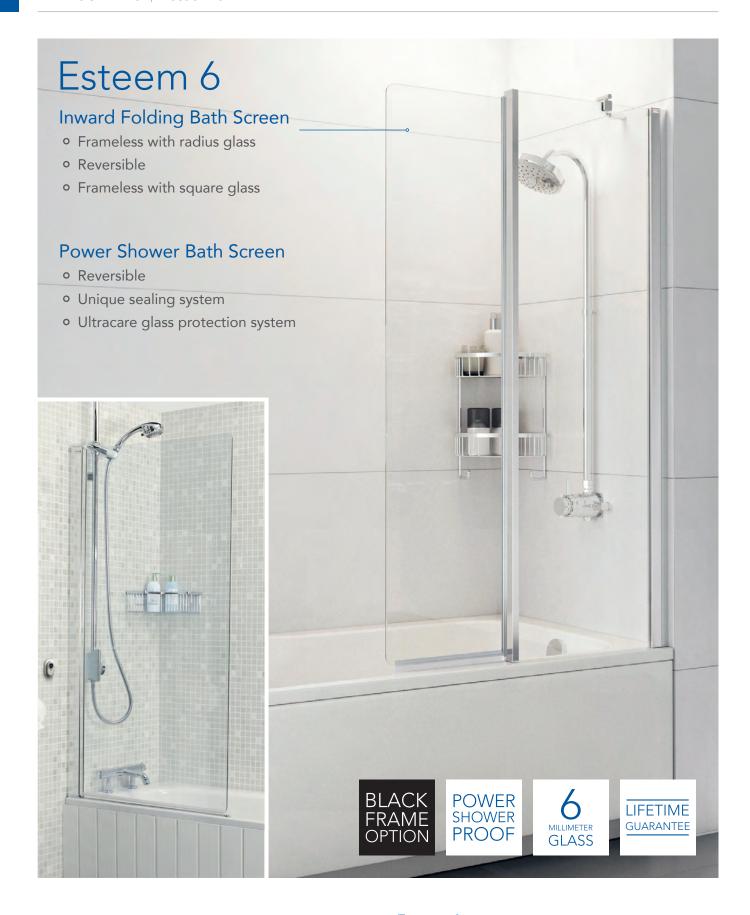

## Esteem 6 Power Shower Bath Screen - 6mm

E50175 Clear Glass with Silver Frame w820 x h1500 - Adjustment 810 - 835mm

£377.85

# Esteem 6 Inward Folding Bath Screen - 6mm

E50176 Clear Glass with Silver Frame w910 x h1500 - Adjustment 880 - 905mm

£427.98

E50223 Clear Glass with Black Frame w910 x h1500 - Adjustment 880 - 905mm

£457.63

£197.79

Not recommended for use with pumped or pressurised systems